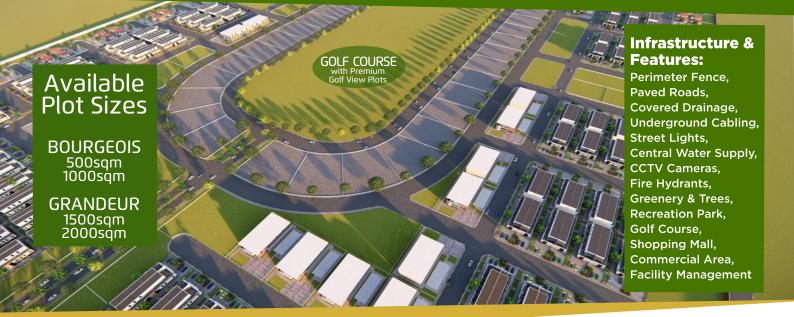

## luxury pearl city of the eastern heartland...

GOLF COURS

PERIMETER FENCING

A. Mary K.S

Available Plot Sizes

BOURGEOIS

500sqm 1000sqm

GRANDEUR

1500sqm 2000sqm

**Infrastructure &** Features:

Perimeter Fence, Paved Roads, Covered Drainage, Underground Cabling, Street Lights, Central Water Supply, **CCTV** Cameras, Fire Hydrants, Greenery & Trees, **Recreation Park**, Golf Course, Shopping Mall, Commercial Area, **Facility Management** 

# Available Plot Sizes

BOURGEOIS 500sqm 1000sqm

GRANDEUR 1500sqm 2000sģm

Premium

# 

**Infrastructure &** Features:

Perimeter Fence, Paved Roads, Covered Drainage, Underground Cabling, Street Lights, Central Water Supply, CCTV Cameras, Fire Hydrants, Greenery & Trees, **Recreation Park**, Golf Course, Shopping Mall, Commercial Area, **Facility Management** 

# luxury pearl city of the eastern heartland...

**SOLF COU** 

Available Plot Sizes

BOURGEOIS 500sqm 1000sqm

GRANDEUR 1500sqm 2000sģm

**Infrastructure &** 

Fire Hydrants, Greenery & Trees, **Recreation Park,** Golf Course, Shopping Mall, Commercial Area, **Facility Management** 